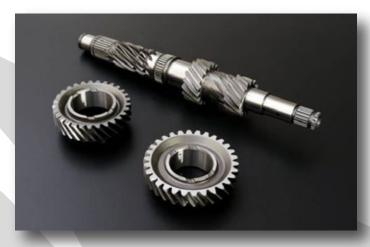

## **CLOSE GEAR RATIO** TRANSMISSION GEAR SET

## TOYOTA 86 6spd MT (ZN6) SUBARU BRZ 6spd MT (ZC6)

Designed for the factory Toyota 86 / Subaru BRZ 6 speed manual transmission, the close ratio gear set is ideal for keeping the power and torque band at its most effective region. The kit consists of a close ratio1st and 2nd gear which prevents engine revolution drop during up-shifting to keep the RPMs inthe optimal range.

Combined with a lower ratio 4.566 final gear, this is the most powerful modification that can be done to extract the full potential of the naturally aspirated machine.

| PROI                                                                                   | PART # |       |           | MSRP  |      | KIT CONTENTS |       |                                   |  |
|----------------------------------------------------------------------------------------|--------|-------|-----------|-------|------|--------------|-------|-----------------------------------|--|
| 86/BRZ 1st & 2nd Close Ratio Gears                                                     |        |       | 965-028-A |       |      | ¥198,000     | (JPY) |                                   |  |
| GEARS                                                                                  | 1st    | 2nd   | 3rd       | 4th   | 5th  | 6th          | Final | Counter Shaft                     |  |
| Close Ratio                                                                            | 2.946  | 2.011 |           |       |      |              |       | 1st Driven Gear & 2nd Driven Gear |  |
| Standard                                                                               | 3.626  | 2.188 | 1.541     | 1.213 | 1.00 | 0.767        | 4.100 |                                   |  |
| NOTES                                                                                  |        |       |           |       |      |              |       |                                   |  |
| Installed on factory 6 speed manual transmissions only. Use factory synchromesh gears. |        |       |           |       |      |              |       |                                   |  |