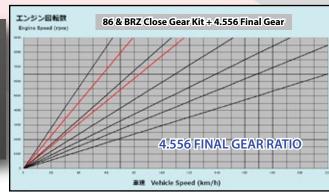

Combined with a lower ratio 4.566 final gear, this is the most powerful modification that can be done to extract the full potential of the naturally aspirated machine.

| PROI                                                                                   | PART # |       |           | MSRP  |      | KIT CONTENTS |       |                                   |  |
|----------------------------------------------------------------------------------------|--------|-------|-----------|-------|------|--------------|-------|-----------------------------------|--|
| 86/BRZ 1st & 2nd Close Ratio Gears                                                     |        |       | 965-028-A |       |      | ¥198,000     | (JPY) |                                   |  |
| GEARS                                                                                  | 1st    | 2nd   | 3rd       | 4th   | 5th  | 6th          | Final | Counter Shaft                     |  |
| Close Ratio                                                                            | 2.946  | 2.011 |           |       |      |              |       | 1st Driven Gear & 2nd Driven Gear |  |
| Standard                                                                               | 3.626  | 2.188 | 1.541     | 1.213 | 1.00 | 0.767        | 4.100 |                                   |  |
| NOTES                                                                                  |        |       |           |       |      |              |       |                                   |  |
| Installed on factory 6 speed manual transmissions only. Use factory synchromesh gears. |        |       |           |       |      |              |       |                                   |  |

86/BRZ 4.556 Final Gear Part # 965 029 A45 MSRP: ¥70,000 (JPY)

CARROSSER Co. Ltd 1664-1 Shinbo-cho Takasaki-shi Gunma-ken 370-0018 JAPAN Tel: (+81) 27-352-3578 • Fax: (+81) 27-352-1919 http://www.cusco.co.jp oversea@cusco.co.jp