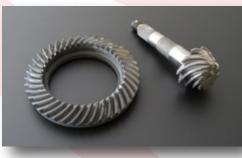

Combined with a lower ratio 4.566 final gear, this is the most powerful modification that can be done to extract the full potential of the naturally aspirated machine.

| PROI                                                                                   | PART # |       |           | MSRP  |      | KIT CONTENTS |       |                                   |  |
|----------------------------------------------------------------------------------------|--------|-------|-----------|-------|------|--------------|-------|-----------------------------------|--|
| 86/BRZ 1st & 2nd Close Ratio Gears                                                     |        |       | 965-028-A |       |      | ¥198,000     | (JPY) |                                   |  |
| GEARS                                                                                  | 1st    | 2nd   | 3rd       | 4th   | 5th  | 6th          | Final | Counter Shaft                     |  |
| Close Ratio                                                                            | 2.946  | 2.011 |           |       |      |              |       | 1st Driven Gear & 2nd Driven Gear |  |
| Standard                                                                               | 3.626  | 2.188 | 1.541     | 1.213 | 1.00 | 0.767        | 4.100 |                                   |  |
| NOTES                                                                                  |        |       |           |       |      |              |       |                                   |  |
| Installed on factory 6 speed manual transmissions only. Use factory synchromesh gears. |        |       |           |       |      |              |       |                                   |  |

86/BRZ 4.556 Final Gear Part # 965 029 A45 MSRP: ¥70,000 (JPY)

CARROSSER Co. Ltd 1664-1 Shinbo-cho Takasaki-shi Gunma-ken 370-0018 JAPAN Tel: (+81) 27-352-3578 • Fax: (+81) 27-352-1919 http://www.cusco.co.jp oversea@cusco.co.jp