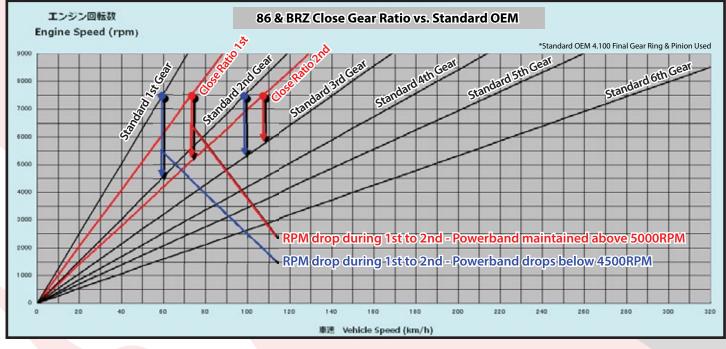

## TOYOTA 86 6spd MT (ZN6) SUBARU BRZ 6spd MT (ZC6)

Designed for the factory Toyota 86 / Subaru BRZ 6 speed manual transmission, the close ratio gear set is ideal for keeping the power and torque band at its most effective region. The kit consists of a close ratio1st and 2nd gear which prevents engine revolution drop during up-shifting to keep the RPMs inthe optimal range.

Combined with a lower ratio 4.566 final gear, this is the most powerful modification that can be done to extract the full potential of the naturally aspirated machine.

| PROI                                                                                   | PART # |       |           | MSRP  |      | KIT CONTENTS |       |                                   |  |
|----------------------------------------------------------------------------------------|--------|-------|-----------|-------|------|--------------|-------|-----------------------------------|--|
| 86/BRZ 1st & 2nd Close Ratio Gears                                                     |        |       | 965-028-A |       |      | ¥198,000     | (JPY) |                                   |  |
| GEARS                                                                                  | 1st    | 2nd   | 3rd       | 4th   | 5th  | 6th          | Final | Counter Shaft                     |  |
| Close Ratio                                                                            | 2.946  | 2.011 |           |       |      |              |       | 1st Driven Gear & 2nd Driven Gear |  |
| Standard                                                                               | 3.626  | 2.188 | 1.541     | 1.213 | 1.00 | 0.767        | 4.100 |                                   |  |
| NOTES                                                                                  |        |       |           |       |      |              |       |                                   |  |
| Installed on factory 6 speed manual transmissions only. Use factory synchromesh gears. |        |       |           |       |      |              |       |                                   |  |